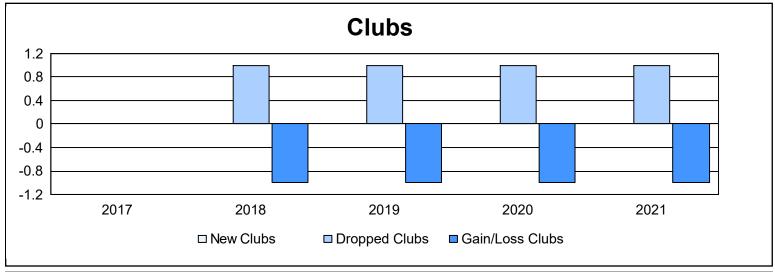

District 107 L As of June 2021 Cumulative

| Year      | New<br>Clubs | Dropped<br>Clubs | Gain/<br>Loss<br>Clubs | New<br>Members | Charter<br>Members | Reinstate<br>Members | Transfer<br>Members | Total<br>Member<br>Added | Total<br>Members<br>Dropped | Gain/<br>Loss<br>Members |
|-----------|--------------|------------------|------------------------|----------------|--------------------|----------------------|---------------------|--------------------------|-----------------------------|--------------------------|
| 2016-2017 | 0            | 0                | 0                      | 86             | 4                  | 0                    | 23                  | 113                      | 112                         | 1                        |
| 2017-2018 | 0            | 1                | -1                     | 27             | 0                  | 1                    | 5                   | 33                       | 105                         | -72                      |
| 2018-2019 | 0            | 1                | -1                     | 60             | 1                  | 2                    | 25                  | 88                       | 135                         | -47                      |
| 2019-2020 | 0            | 1                | -1                     | 20             | 5                  | 10                   | 18                  | 53                       | 97                          | -44                      |
| 2020-2021 | 0            | 1                | -1                     | 30             | 1                  | 1                    | 14                  | 46                       | 116                         | -70                      |
| Average   | 0            | 1                | -1                     | 45             | 2                  | 3                    | 17                  | 67                       | 113                         | -46                      |